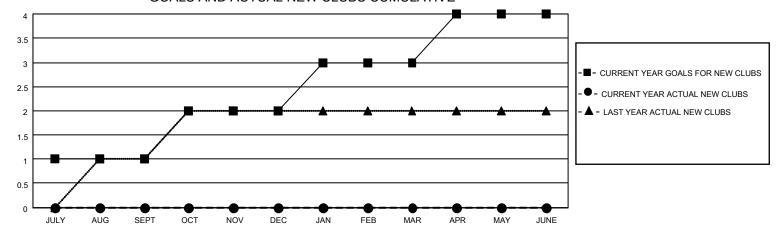

## GOALS AND ACTUAL NEW CLUBS CUMULATIVE

## MONTHLY MEMBERSHIP PROGRESS REPORT

LOCATION TEXAS District 2 S2 Results as of: 7/31/2023

| Clubs RESULTS FOR 2023-2024 |   |   |   | Members RESULTS FOR 2023-2024 |    |    |    |
|-----------------------------|---|---|---|-------------------------------|----|----|----|
|                             |   |   |   |                               |    |    |    |
| JULY/AUG/SEPT               | 1 | 0 | 1 | JULY/AUG/SEPT                 | 65 | 16 | 18 |
| OCT/NOV/DEC                 | 1 | 0 | 0 | OCT/NOV/DEC                   | 53 | 0  | 0  |
| JAN/FEB/MAR                 | 1 | 0 | 0 | JAN/FEB/MAR                   | 53 | 0  | 0  |
| APR/MAY/JUNE                | 1 | 0 | 0 | APR/MAY/JUNE                  | 55 | 0  | 0  |