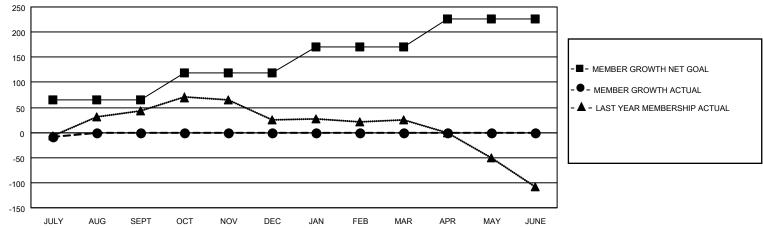

## GOALS AND ACTUAL MEMBERS CUMULATIVE

|                  |    |                                              | <b> </b>                            |              |  |
|------------------|----|----------------------------------------------|-------------------------------------|--------------|--|
| DROPPED CLUBS: 1 |    | 5 CLUBS OF 53 ADDED 1 OR<br>MORE NEW MEMBERS | GENDER DISTRIBUTION                 |              |  |
|                  |    | MORE NEW MEMBERS                             | MALE                                | 741 (52.15%) |  |
|                  |    |                                              | FEMALE                              | 680 (47.85%) |  |
| DROPPED MEMBERS  |    |                                              | NON BINARY                          | 0 (0.00%)    |  |
|                  |    |                                              | PREFER NOT TO ANSWER                | 0 (0.00%)    |  |
| DECEASED         | 2  |                                              |                                     | ,            |  |
| CLUB CANCELLED   | 0  | CLICK HERE FOR CUMULATIVE                    | TOTAL FAMILY UNIT MEMBERS 248       |              |  |
| OTHER            | 16 | MEMBERSHIP DATA                              |                                     |              |  |
| TOTAL 18         |    |                                              | FAMILY MEMBERS PAYING HALF DUES 129 |              |  |
|                  |    |                                              |                                     |              |  |

## MONTHLY MEMBERSHIP PROGRESS REPORT

LOCATION TEXAS District 2 S2 Results as of: 7/31/2023

| Clubs RESULTS FOR 2023-2024 |   |   |   | Members RESULTS FOR 2023-2024 |    |    |    |
|-----------------------------|---|---|---|-------------------------------|----|----|----|
|                             |   |   |   |                               |    |    |    |
| JULY/AUG/SEPT               | 1 | 0 | 1 | JULY/AUG/SEPT                 | 65 | 16 | 18 |
| OCT/NOV/DEC                 | 1 | 0 | 0 | OCT/NOV/DEC                   | 53 | 0  | 0  |
| JAN/FEB/MAR                 | 1 | 0 | 0 | JAN/FEB/MAR                   | 53 | 0  | 0  |
| APR/MAY/JUNE                | 1 | 0 | 0 | APR/MAY/JUNE                  | 55 | 0  | 0  |